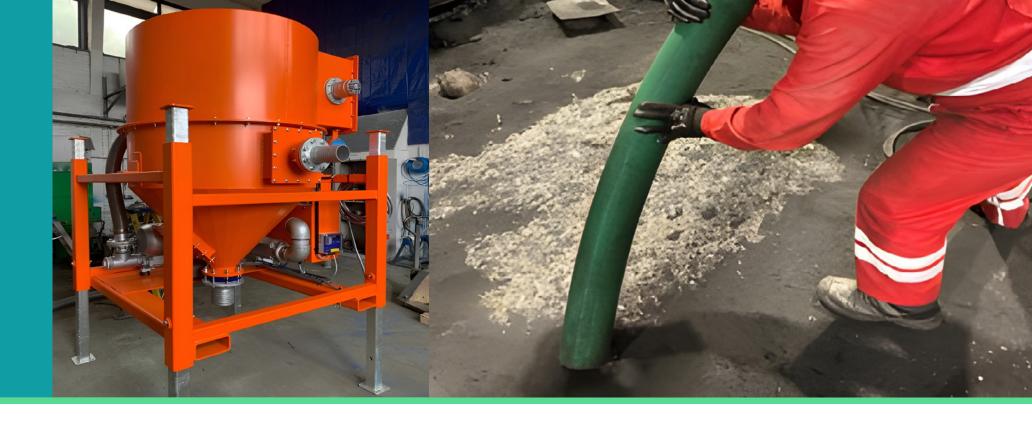

Sacvac Unit: Versatile on-the-spot cleaning solution.

**High Suction Power:** 18.5kW motor requiring a 5pin 63 amp power supply. **Vacuum Lift:** Utilizes a 100 mm hose with up to 3000 mm H<sub>2</sub>O lift.

High Capacity: Capable of handling 4000kg/hr, with a volume of 875 m<sup>3</sup>.

Mobility and Ease of Use: Designed for long-distance vacuuming and

user-friendly operation.

CVac Unit: Tailored for large-scale, intensive cleaning.

Powerful Motor: 17.3kW for demanding tasks.

Power Supply: 32 amp with 4 or 5 pin connection.

Exceptional Vacuum Lift: Reaches up to 5000mm

H<sub>2</sub>O for heavy materials.

**High Airflow:** 720 m<sup>3</sup>/hr, enhancing suction efficiency. **Large Capacity:** 200 liters with Big Bag hooks for less frequent emptying.

**Suction Hose:** 20 meters x 70mm hose for broad material compatibility.

**Advanced Filtration :** Dual-stage system with cyclonic separators and HEPA filters.

Noise Level: 77dba, below mandatory 85 dba.