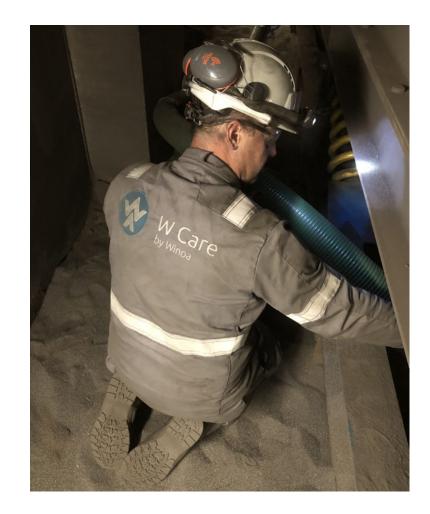

## **SELF OR FULL SERVICE**

**Option 1 : Rental-Only** «Empower your team with our top-tier vacuum units, ready for any DIY abrasive recovery challenge.»

**Option 2 : Rental + W CARE Services** «Leverage our expertise for effortless, professional-grade abrasive recovery, handled by our expert team.»