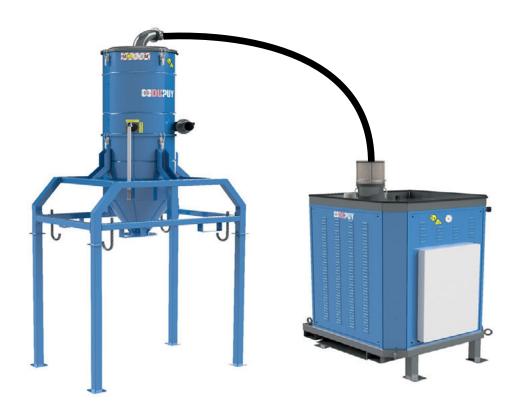

Sacvac Unit: Versatile on-the-spot cleaning solution.

**High Suction Power:** 18.5kW motor requiring a 5pin 63 amp power supply. **Vacuum Lift:** Utilizes a 100 mm hose with up to 3000 mm H<sub>2</sub>O lift.

High Capacity: Capable of handling 4000kg/hr, with a volume of 875 m<sup>3</sup>.

Mobility and Ease of Use: Designed for long-distance vacuuming and

user-friendly operation.

CVac Unit: Tailored for large-scale, intensive cleaning.

Powerful Motor: 17.3kW for demanding tasks.

Power Supply: 32 amp with 4 or 5 pin connection.

Exceptional Vacuum Lift: Reaches up to 5000mm

H<sub>2</sub>O for heavy materials.

**High Airflow:** 720 m<sup>3</sup>/hr, enhancing suction efficiency. **Large Capacity:** 200 liters with Big Bag hooks for less frequent emptying.

**Suction Hose:** 20 meters x 70mm hose for broad material compatibility.

**Advanced Filtration :** Dual-stage system with cyclonic separators and HEPA filters.

Noise Level: 77dba, below mandatory 85 dba.