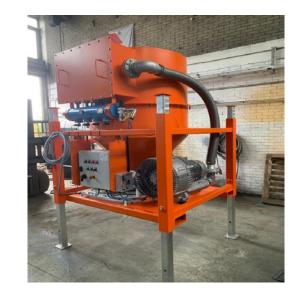

Sacvac Unit: Versatile on-the-spot cleaning solution.

**High Suction Power:** 18.5kW motor requiring a 5pin 63 amp power supply. **Vacuum Lift:** Utilizes a 100 mm hose with up to 3000 mm H<sub>2</sub>O lift.

High Capacity: Capable of handling 4000kg/hr, with a volume of 875 m<sup>3</sup>.

Mobility and Ease of Use: Designed for long-distance vacuuming and

user-friendly operation.

CVac Unit: Tailored for large-scale, intensive cleaning.

Powerful Motor: 17.3kW for demanding tasks.

Power Supply: 32 amp with 4 or 5 pin connection.

Exceptional Vacuum Lift: Reaches up to 5000mm

H<sub>2</sub>O for heavy materials.

**High Airflow:** 720 m<sup>3</sup>/hr, enhancing suction efficiency. **Large Capacity:** 200 liters with Big Bag hooks for less frequent emptying.

**Suction Hose:** 20 meters x 70mm hose for broad material compatibility.

**Advanced Filtration :** Dual-stage system with cyclonic separators and HEPA filters.

Noise Level: 77dba, below mandatory 85 dba.